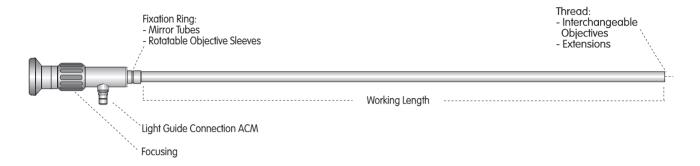

**FLEXILUX UNIVERSAL BORESCOPES** 

Ø8mm

The Flexilux Universal Line - A modular borescopes system for rough industrial handling in various applications. Because sometimes it 's good to look at things from a different angle!

## **Basic Units**

| Code No.  | Working Length (mm) |  |
|-----------|---------------------|--|
| FE. 08250 | 250                 |  |
| FE. 08355 | 355                 |  |
| FE. 08455 | 455                 |  |
| FE. 08670 | 670                 |  |
| FE.08950  | 950                 |  |

## Interchangeable Objectives for Universal Basic Unit

| Code No.   | Viewing<br>Direction | Field of<br>View | Application               | Objective<br>Length (mm) |  |
|------------|----------------------|------------------|---------------------------|--------------------------|--|
| WO.080010  | 0°                   | 10°              | Tele + high magnification | 34.0                     |  |
| WO.080040  | 0°                   | 40°              | For use with mirrors      | 25.0                     |  |
| WO.080085  | 0°                   | 85°              | Wide angle                | 23.0                     |  |
| WO.084560  | 45°                  | 60°              | Foroblique view           | 27.0                     |  |
| WO.089060  | 90°                  | 60°              | Side view                 | 26.0                     |  |
| WO.0811060 | 110°                 | 60°              | Retrograde view           | 26.0                     |  |

Basic unit has to be used together with objective.

0299 - 204 -