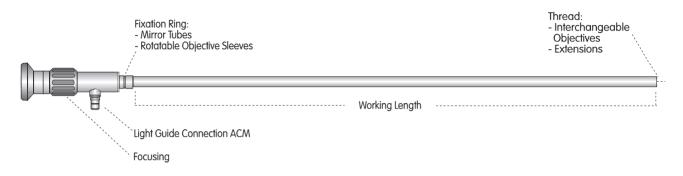

## Ø 10 mm

The Flexilux Universal Line - A modular borescopes system for rough industrial handling in various applications. Because sometimes it 's good to look at things from a different angle!

## **Basic Units**

Code No.

Working Length (mm)

| FE. 10250 | 250 |
|-----------|-----|
| FE. 10355 | 355 |
| FE. 10455 | 455 |
| FE. 10670 | 670 |
| FE.10950  | 950 |

Other lengths up to 1460 mm on request.

## Interchangeable Objectives for Universal Basic Unit

| Code No.   | Viewing | Field of<br>Direction | Application<br>View       | Objective<br>Length (mm) |  |
|------------|---------|-----------------------|---------------------------|--------------------------|--|
| WO.100010  | 0°      | 10°                   | Tele + high magnification | 34.0                     |  |
| WO.100040  | 0°      | 40°                   | For use with mirrors      | 25.0                     |  |
| WO.100085  | 0°      | 85°                   | Wide angle                | 23.0                     |  |
| WO.104560  | 45°     | 60°                   | Foroblique view           | 27.0                     |  |
| WO.109060  | 90°     | 60°                   | Side view                 | 26.0                     |  |
| WO.1011060 | 110°    | 60°                   | Retrograde view           | 26.0                     |  |

Basic unit has to be used together with objective.