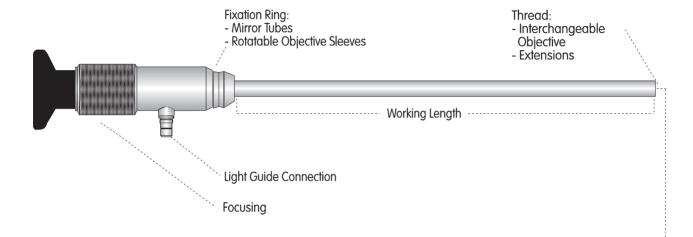

## **FLEXILUX UNIVERSAL BORESCOPES**

Ø 14 mm

The Flexilux Universal Line - A modular borescopes system for rough industrial handling in various applications. Because sometimes it 's good to look at things from a different angle!

## **Basic Units**

Code No..

| E.14420   | 420  |  |
|-----------|------|--|
| FE.14685  | 685  |  |
| FE.14935  | 935  |  |
| FE.141175 | 1175 |  |

**Working Length (mm)** 

Other lengths up to 2180 mm on request.

Basic unit has to be used together with objective.

0299 - 208 -