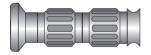

## Ocular

| Code No.  | Description                                |
|-----------|--------------------------------------------|
| MFMO.FIOK | Ocular-head with focusing<br>and snap-lock |
|           |                                            |
|           |                                            |
| Code No.  | Description                                |