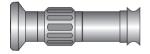

## Ocular

| Code No.  | Description                                |
|-----------|--------------------------------------------|
| MFMO.FIOK | Ocular-head with focusing<br>and snap-lock |
|           |                                            |
|           |                                            |
| Code No.  | Description                                |