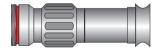

## TV-head

| Code No.  | Description                            |
|-----------|----------------------------------------|
| MFMO.FITV | TV-head with focusing<br>and snap-lock |
|           |                                        |
|           |                                        |
| Code No.  | Description                            |

All TV heads are supplied with a C-mount thread for connection to standard CCD cameras.