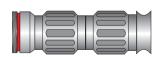

## TV-head

| Code No.  | Description                            |
|-----------|----------------------------------------|
| MFMO.FITV | TV-head with focusing<br>and snap-lock |
|           |                                        |
|           |                                        |
| Code No.  | Description                            |

All TV heads are supplied with a C-mount thread for connection to standard CCD cameras.